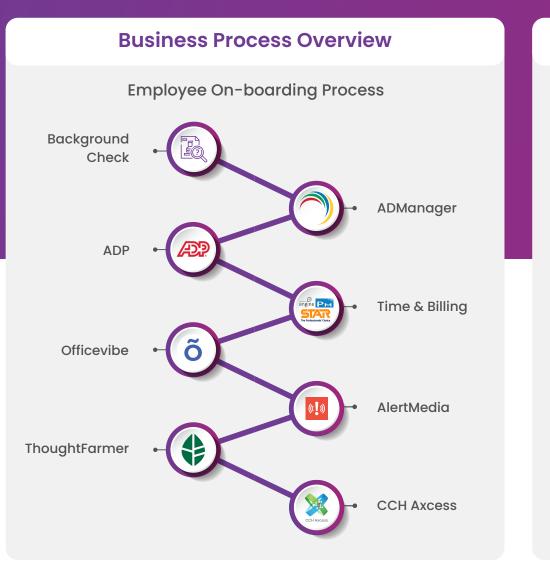

## **Employee Onboarding**

Ensure enhanced onboarding experiences for all your employees with end-to-end HR process automation that connects and updates employee data across departments.

#### **System Overview**

Simplify complex employee onboarding processes