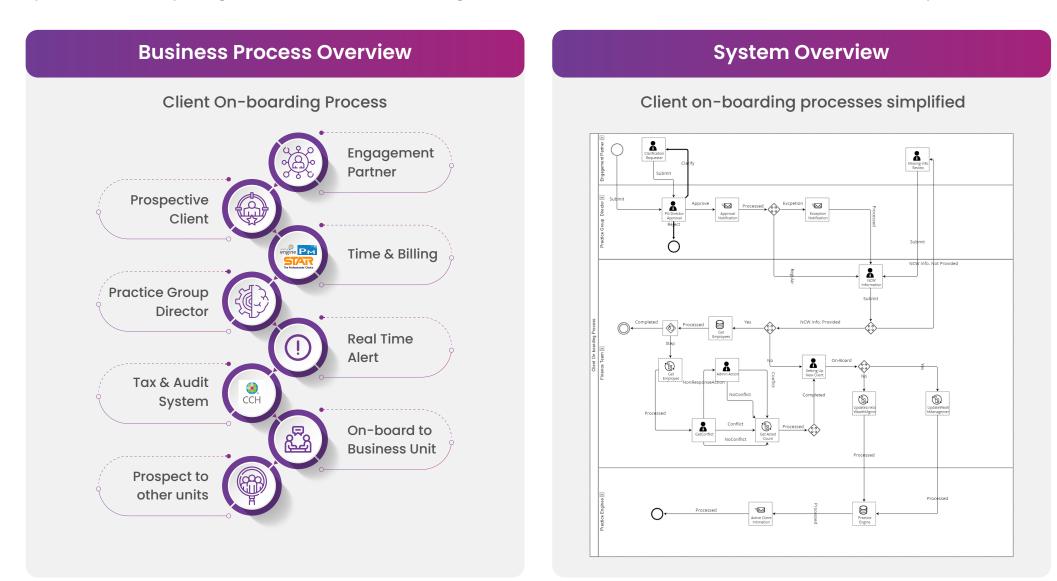

### **Client Onboarding**

Supercharge your pipeline management with APIs that automate the onboarding process by importing data from your CRM systems. We easily integrate with most of the leading CRM tools like Salesforce, MS CRM, MS Excel and other systems.

#### Page 03 | info@censofinc.com | www.censofinc.com

Real-time monitoring of onboarding at every stage by the firm and stakeholders.

Reports and analytics at every stage for individuals, divisions, departments, and the entire organization.